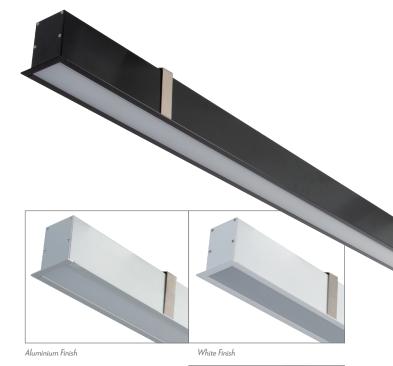

## Description

The Max-50 Recessed profile is designed to suit commercial and residential applications, this profile system incorporates an extruded aluminium body with flat PMMA diffuser, and Osram Led boards. The system offers many additional options such as Dali dimming and emergency upon request.

≥80 CRI: 120° Beam angle (°): No\*\* Dimmable: 50,000hrs Lifespan (hrs): Installation: Recessed

Extruded 6063 aluminium Material:

Finish: Clear anodised, black or white powder coat finish

Diffuser: Flat high output opal-frost

Length: Sold per metre\*

Size (mm) Profile (W) 50mm x (H) 75mm • High Output LED Boards Available Upon Request: • Intergrated Emergency