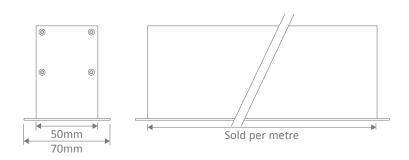

Length: Sold per metre\*

Size (mm) Profile (W) 50mm x (H) 75mm • High Output LED Boards Available Upon Request: • Intergrated Emergency

#### Note: This product is made to order and may have a lead time.

Profile can be cut to any length required.